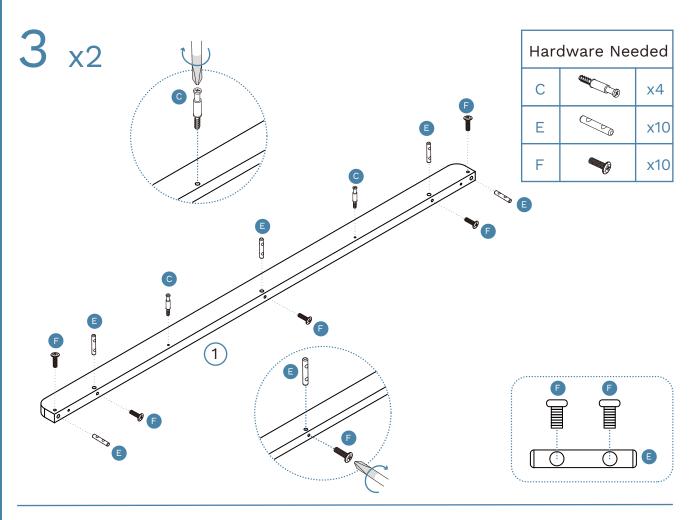

#### \* IMPORTANT NOTICE \*

When moving the bed, please lift off the ground with two people. DO NOT drag, push or pull the bed across the floor, as this can result in damage to the supporting leg.

| 1 | Side Cover | x2 | 6  | Centre Rail | x1 |
|---|------------|----|----|-------------|----|
| 2 | Side Rail  | x2 | 7  | Support Leg | х3 |
| 3 | Side Cover | x2 | 8  | Slats       | x1 |
| 4 | Side Rail  | x2 | 9  | leg         | x2 |
| 5 | Rail       | x2 | 10 | leg         | x4 |