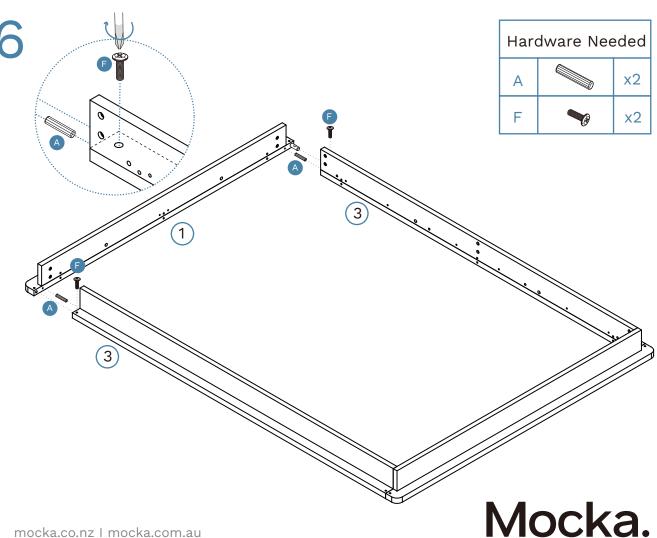

#### \* IMPORTANT NOTICE \*

When moving the bed, please lift off the ground with two people. DO NOT drag, push or pull the bed across the floor, as this can result in damage to the supporting leg.

| 1 | Side Cover | x2 | 6  | Centre Rail | x1 |
|---|------------|----|----|-------------|----|
| 2 | Side Rail  | x2 | 7  | Support Leg | х3 |
| 3 | Side Cover | x2 | 8  | Slats       | x1 |
| 4 | Side Rail  | x2 | 9  | leg         | x2 |
| 5 | Rail       | x2 | 10 | leg         | x4 |