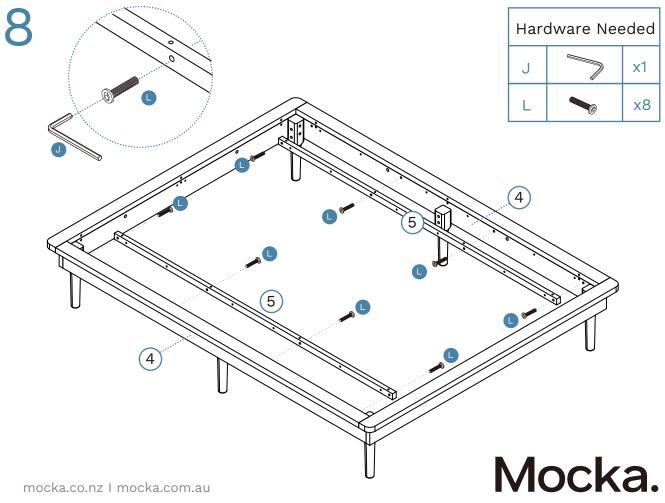

#### \* IMPORTANT NOTICE \*

When moving the bed, please lift off the ground with two people. DO NOT drag, push or pull the bed across the floor, as this can result in damage to the supporting leg.

| 1 | Side Cover | x2 | 6  | Centre Rail | x1 |
|---|------------|----|----|-------------|----|
| 2 | Side Rail  | x2 | 7  | Support Leg | х3 |
| 3 | Side Cover | x2 | 8  | Slats       | x1 |
| 4 | Side Rail  | x2 | 9  | leg         | x2 |
| 5 | Rail       | x2 | 10 | leg         | x4 |