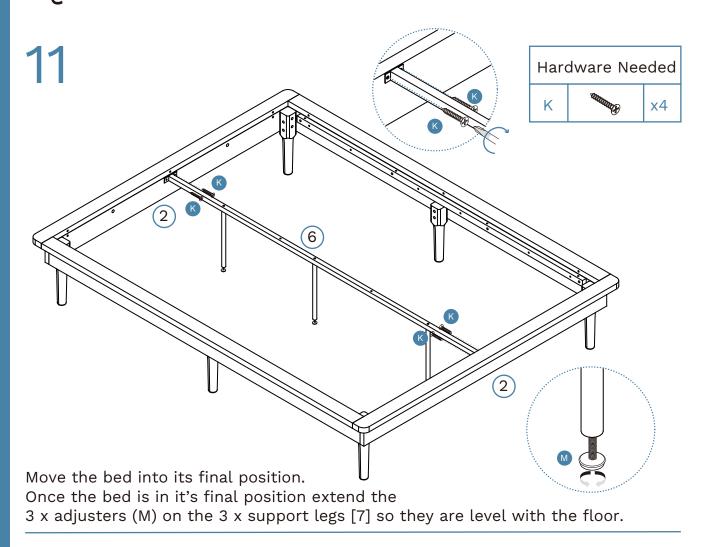

#### \* IMPORTANT NOTICE \*

When moving the bed, please lift off the ground with two people. DO NOT drag, push or pull the bed across the floor, as this can result in damage to the supporting leg.

| 1 | Side Cover | x2 | 6  | Centre Rail | x1 |
|---|------------|----|----|-------------|----|
| 2 | Side Rail  | x2 | 7  | Support Leg | х3 |
| 3 | Side Cover | x2 | 8  | Slats       | x1 |
| 4 | Side Rail  | x2 | 9  | leg         | x2 |
| 5 | Rail       | x2 | 10 | leg         | x4 |