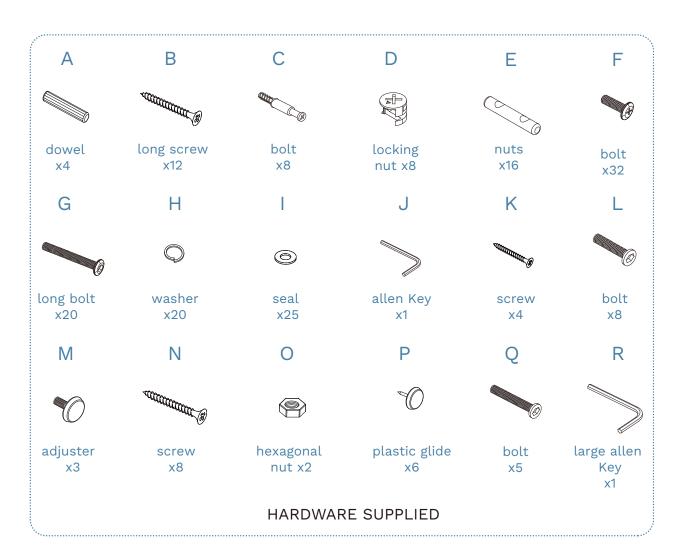

#### \* IMPORTANT NOTICE \*

When moving the bed, please lift off the ground with two people. DO NOT drag, push or pull the bed across the floor, as this can result in damage to the supporting leg.

| 1 | Side Cover | x2 | 6  | Centre Rail | x1 |
|---|------------|----|----|-------------|----|
| 2 | Side Rail  | x2 | 7  | Support Leg | х3 |
| 3 | Side Cover | x2 | 8  | Slats       | x1 |
| 4 | Side Rail  | x2 | 9  | leg         | x2 |
| 5 | Rail       | x2 | 10 | leg         | x4 |