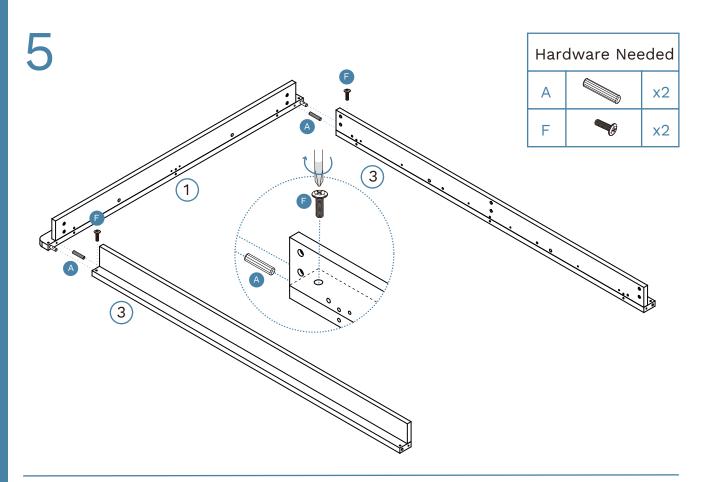

#### \* IMPORTANT NOTICE \*

When moving the bed, please lift off the ground with two people. DO NOT drag, push or pull the bed across the floor, as this can result in damage to the supporting leg.

| 1 | Side Cover | x2 | 6  | Centre Rail | x1 |
|---|------------|----|----|-------------|----|
| 2 | Side Rail  | x2 | 7  | Support Leg | х3 |
| 3 | Side Cover | x2 | 8  | Slats       | x1 |
| 4 | Side Rail  | x2 | 9  | leg         | x2 |
| 5 | Rail       | x2 | 10 | leg         | x4 |