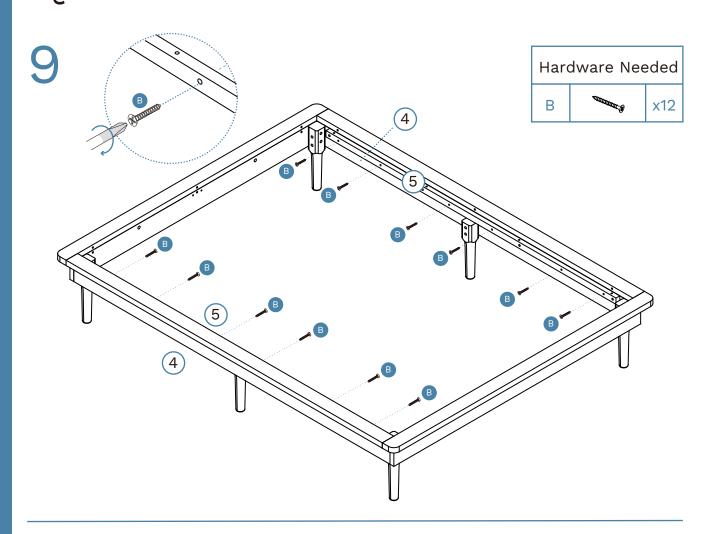

red post production. For the most up to date versions please refer to the product page on our website. mocka.com.au/mocka.co.nz



#### \* IMPORTANT NOTICE \*

When moving the bed, please lift off the ground with two people. DO NOT drag, push or pull the bed across the floor, as this can result in damage to the supporting leg.





| 1 | Side Cover | x2 | 6  | Centre Rail | x1 |
|---|------------|----|----|-------------|----|
| 2 | Side Rail  | x2 | 7  | Support Leg | х3 |
| 3 | Side Cover | x2 | 8  | Slats       | x1 |
| 4 | Side Rail  | x2 | 9  | leg         | x2 |
| 5 | Rail       | x2 | 10 | leg         | x4 |





Phillips & Flathead screwdrivers and hammer required

For quicker assembly, we recommend the use of a power drill on a low-speed setting.

Mocka.











Mocka.













mocka.co.nz I mocka.com.au









mocka.co.nz I mocka.com.au