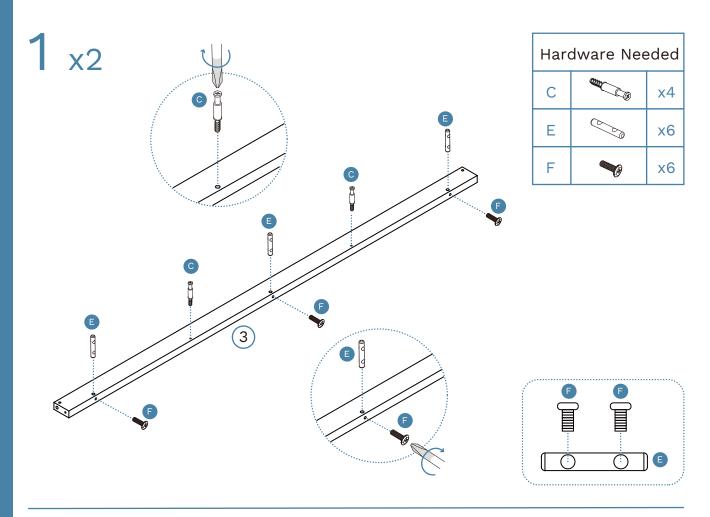

#### \* IMPORTANT NOTICE \*

When moving the bed, please lift off the ground with two people. DO NOT drag, push or pull the bed across the floor, as this can result in damage to the supporting leg.

| 1 | Side Cover | x2 | 6  | Centre Rail | x1 |
|---|------------|----|----|-------------|----|
| 2 | Side Rail  | x2 | 7  | Support Leg | х3 |
| 3 | Side Cover | x2 | 8  | Slats       | x1 |
| 4 | Side Rail  | x2 | 9  | leg         | x2 |
| 5 | Rail       | x2 | 10 | leg         | x4 |