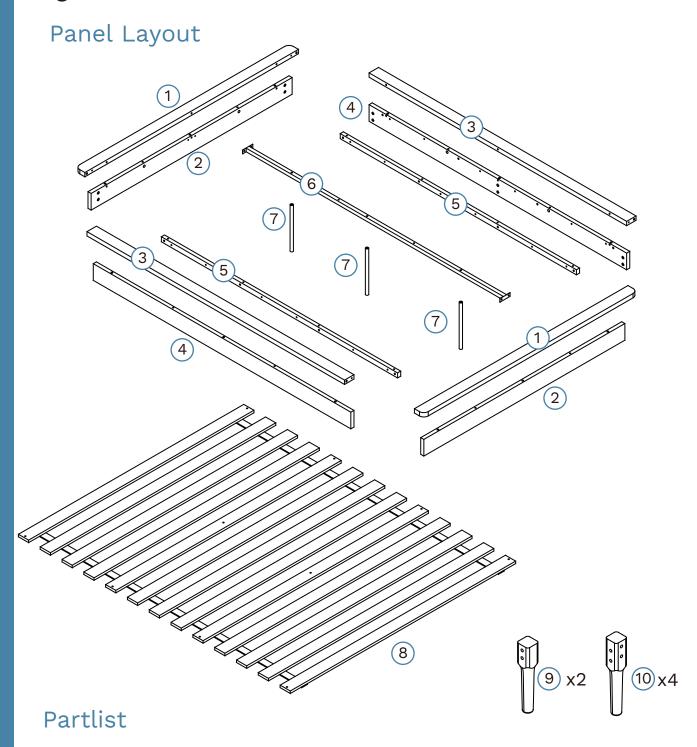

#### \* IMPORTANT NOTICE \*

When moving the bed, please lift off the ground with two people. DO NOT drag, push or pull the bed across the floor, as this can result in damage to the supporting leg.

| 1 | Side Cover | x2 | 6  | Centre Rail | x1 |
|---|------------|----|----|-------------|----|
| 2 | Side Rail  | x2 | 7  | Support Leg | х3 |
| 3 | Side Cover | x2 | 8  | Slats       | x1 |
| 4 | Side Rail  | x2 | 9  | leg         | x2 |
| 5 | Rail       | x2 | 10 | leg         | x4 |