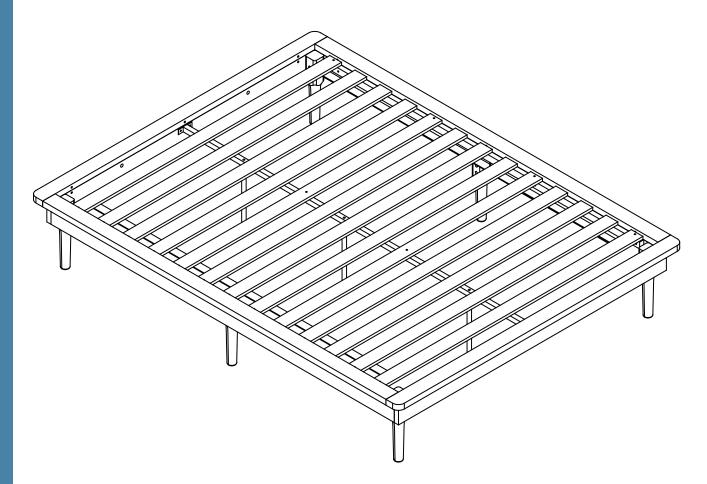

#### \* IMPORTANT NOTICE \*

When moving the bed, please lift off the ground with two people. DO NOT drag, push or pull the bed across the floor, as this can result in damage to the supporting leg.

| 1 | Side Cover | x2 | 6  | Centre Rail | x1 |
|---|------------|----|----|-------------|----|
| 2 | Side Rail  | x2 | 7  | Support Leg | х3 |
| 3 | Side Cover | x2 | 8  | Slats       | x1 |
| 4 | Side Rail  | x2 | 9  | leg         | x2 |
| 5 | Rail       | x2 | 10 | leg         | x4 |