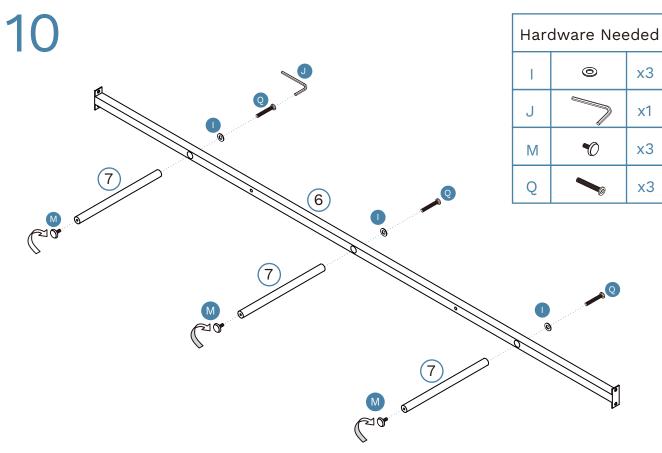

d post production. For the most up to date versions please refer to the product page on our website. mocka.com.au/mocka.co.nz



#### \* IMPORTANT NOTICE \*

When moving the bed, please lift off the ground with two people. DO NOT drag, push or pull the bed across the floor, as this can result in damage to the supporting leg.





| 1 | Side Cover | x2 | 6  | Centre Rail | x1 |
|---|------------|----|----|-------------|----|
| 2 | Side Rail  | x2 | 7  | Support Leg | х3 |
| 3 | Side Cover | x2 | 8  | Slats       | x1 |
| 4 | Side Rail  | x2 | 9  | leg         | x2 |
| 5 | Rail       | x2 | 10 | leg         | x4 |





Phillips & Flathead screwdrivers and hammer required

For quicker assembly, we recommend the use of a power drill on a low-speed setting.

Mocka.











Mocka.













mocka.co.nz I mocka.com.au









mocka.co.nz I mocka.com.au