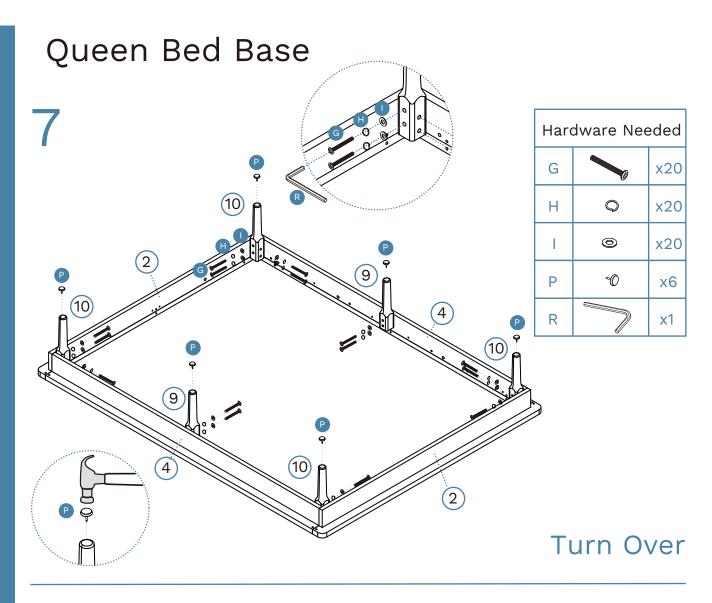

#### \* IMPORTANT NOTICE \*

When moving the bed, please lift off the ground with two people. DO NOT drag, push or pull the bed across the floor, as this can result in damage to the supporting leg.

| 1 | Side Cover | x2 | 6  | Centre Rail | x1 |
|---|------------|----|----|-------------|----|
| 2 | Side Rail  | x2 | 7  | Support Leg | х3 |
| 3 | Side Cover | x2 | 8  | Slats       | x1 |
| 4 | Side Rail  | x2 | 9  | leg         | x2 |
| 5 | Rail       | x2 | 10 | leg         | x4 |