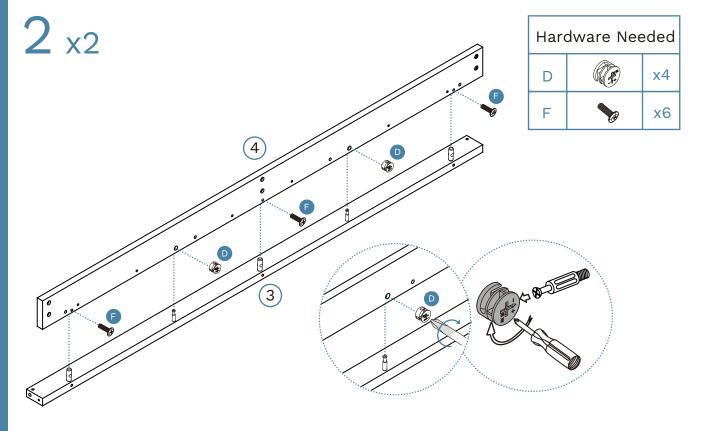

#### \* IMPORTANT NOTICE \*

When moving the bed, please lift off the ground with two people. DO NOT drag, push or pull the bed across the floor, as this can result in damage to the supporting leg.

| 1 | Side Cover | x2 | 6  | Centre Rail | x1 |
|---|------------|----|----|-------------|----|
| 2 | Side Rail  | x2 | 7  | Support Leg | х3 |
| 3 | Side Cover | x2 | 8  | Slats       | x1 |
| 4 | Side Rail  | x2 | 9  | leg         | x2 |
| 5 | Rail       | x2 | 10 | leg         | x4 |