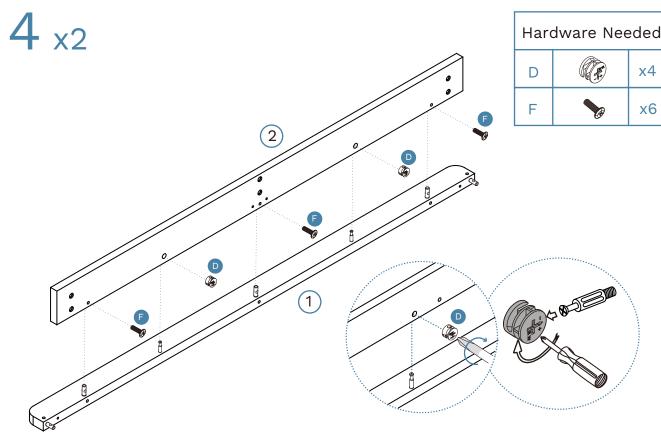

#### \* IMPORTANT NOTICE \*

When moving the bed, please lift off the ground with two people. DO NOT drag, push or pull the bed across the floor, as this can result in damage to the supporting leg.

| 1 | Side Cover | x2 | 6  | Centre Rail | x1 |
|---|------------|----|----|-------------|----|
| 2 | Side Rail  | x2 | 7  | Support Leg | х3 |
| 3 | Side Cover | x2 | 8  | Slats       | x1 |
| 4 | Side Rail  | x2 | 9  | leg         | x2 |
| 5 | Rail       | x2 | 10 | leg         | x4 |