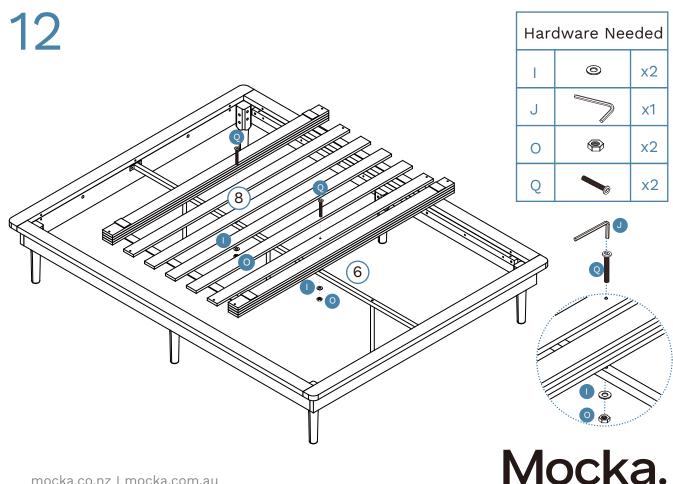

up to date versions please refer to the product page on our website. mocka.com.au/mocka.co.nz



#### \* IMPORTANT NOTICE \*

When moving the bed, please lift off the ground with two people. DO NOT drag, push or pull the bed across the floor, as this can result in damage to the supporting leg.





| 1 | Side Cover | x2 | 6  | Centre Rail | x1 |
|---|------------|----|----|-------------|----|
| 2 | Side Rail  | x2 | 7  | Support Leg | х3 |
| 3 | Side Cover | x2 | 8  | Slats       | x1 |
| 4 | Side Rail  | x2 | 9  | leg         | x2 |
| 5 | Rail       | x2 | 10 | leg         | x4 |





Phillips & Flathead screwdrivers and hammer required

For quicker assembly, we recommend the use of a power drill on a low-speed setting.

Mocka.











Mocka.













mocka.co.nz I mocka.com.au









mocka.co.nz I mocka.com.au