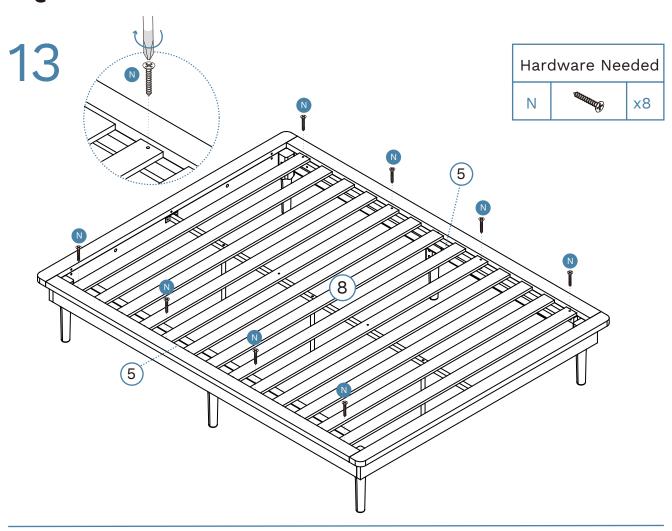

to date versions please refer to the product page on our website. mocka.com.au/mocka.co.nz



#### \* IMPORTANT NOTICE \*

When moving the bed, please lift off the ground with two people. DO NOT drag, push or pull the bed across the floor, as this can result in damage to the supporting leg.





| 1 | Side Cover | x2 | 6  | Centre Rail | x1 |
|---|------------|----|----|-------------|----|
| 2 | Side Rail  | x2 | 7  | Support Leg | х3 |
| 3 | Side Cover | x2 | 8  | Slats       | x1 |
| 4 | Side Rail  | x2 | 9  | leg         | x2 |
| 5 | Rail       | x2 | 10 | leg         | x4 |





Phillips & Flathead screwdrivers and hammer required

For quicker assembly, we recommend the use of a power drill on a low-speed setting.

Mocka.











Mocka.













mocka.co.nz I mocka.com.au









mocka.co.nz I mocka.com.au